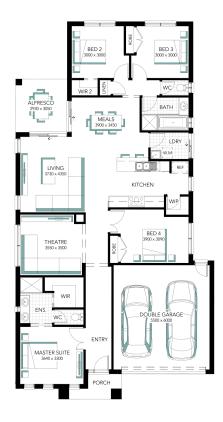

## Ashgrove 23

4 🖺

2 🚔

ADDRESS
Lot 909 Loames Street, Whenby Grange

**LOT WIDTH** 14.00

**LOT SIZE** 709.00 m<sup>2</sup>

**HOUSE SIZE** 208.68 m<sup>2</sup>